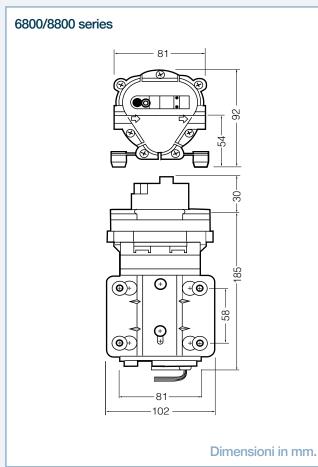

### 6800/8800 series

6800 flow range 0,7 - 0,9 l/min 8800 flow range 1 – 2,6 l/min

Differential pressure up to 6 bar with PP housing and 15 bar with Nylon housing

Port sizes/styles available: 1/4" or 3/8" push-in

# Typical applications

- Water Treatment/RO
- Carbonation Systems
- Beverage/Coffee Systems
- Water Vending, Dispensing
- Hydroponics/Aeroponics
- Misting Systems
- Humidification
- HVAC Coil Cleaning
- Medical Lab Water
- Autoclave Systems
- Endoscope Reprocessing/Chemical Boost
- Dialysis Chemical Injection
- Methanol & Water Injection