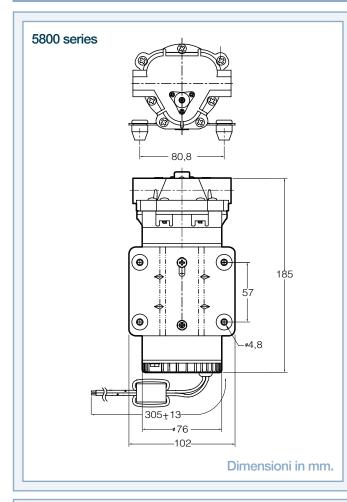

### 5800 series

- Flow range 2,5 7,5 l/min
- Differential pressure up to 6 bar with PP housing and 15 bar with Nylon housing
- Port sizes/styles available: 3/8" female NPT thread, or 3/8" push-in

### Typical applications

- Laser Tool Cooling
- Welding Tool Cooling
- Coolant Circulation
- Water Transfer
- Automotive Fluid Transfer
- Diluted Chemical Dosing
- Ink Transfer
- Drip Irrigation Feed
- Fuel Cell Heat Exchange
- Sump Pump Out & Transfer